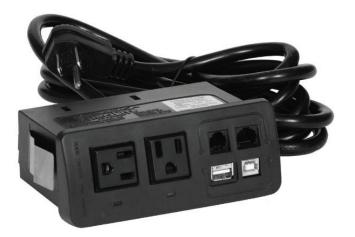

By using this supplied surge protector with USB port model **PC-PATCH**, you can plug in a USB stick or portable device and have it linked to the PC inside your lectern or podium. You can keep powered and connect to Ethernet or phone. It is ideal for keeping laptops powered.

## **Standard Features**

- 416 joule surge protection, ground indicator and 10 ft. power cord
- Can be snapped into a cutout or a mounting bracket
- 2 Electrical outlets, 1 RJ-11 (Phone)
- 1 RJ45 (Data), 1x USB-A & 1x USB-B ports
- Electrical outlets set at 90 degrees to accommodate power-blocks

## **Specifications**

Model: PC-PATCH Width: 5.5" Depth: 3" Height: 2.25" Color: Black

The information contained in this drawing is the sole property of Audio Visual Furniture International. Any reproduction in part or as a whole without the written permission of Audio Visual Furniture International is prohibited. We can build or modify stock configurations to suit customer specifications. Please contact us to discuss how this service can help meet your needs. Some quantity restrictions may apply. Specification subject to change without notice. Computers, cameras, monitors, etc. are shown to illustrate product usage and are not included unless otherwise noted.