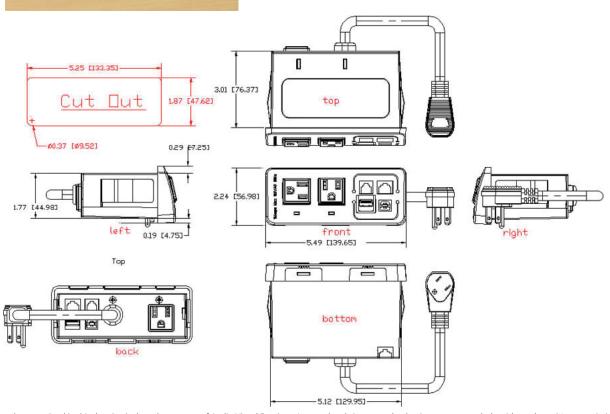

## **Specifications**

Model: PC-PATCH Width: 5.5" Depth: 3" Height: 2.25" Color: Black

The information contained in this drawing is the sole property of Audio Visual Furniture International. Any reproduction in part or as a whole without the written permission of Audio Visual Furniture International is prohibited. We can build or modify stock configurations to suit customer specifications. Please contact us to discuss how this service can help meet your needs. Some quantity restrictions may apply. Specification subject to change without notice. Computers, cameras, monitors, etc. are shown to illustrate product usage and are not included unless otherwise noted.